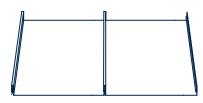

Pet Resort | Building Project

Two Panels Show Above

|   | DESIGN PROPERTIES |             |             |                                         |                               |                            |                               |  |
|---|-------------------|-------------|-------------|-----------------------------------------|-------------------------------|----------------------------|-------------------------------|--|
|   |                   |             |             | TOP IN COMPRESSION                      |                               | BOTTOM IN COMPRESSION      |                               |  |
| 1 | PANEL<br>GAUGE    | Fy<br>(KSI) | Wt<br>(PSF) | I <sub>X</sub><br>(In <sup>4</sup> -Ft) | M <sub>a</sub><br>(Kip-In/Ft) | l <sub>X</sub><br>(In⁴-Ft) | M <sub>a</sub><br>(Kip-In/Ft) |  |
|   | 24                | 50          | 1.26        | 0.0803                                  | 1.6467                        | 0.0855                     | 1.7817                        |  |