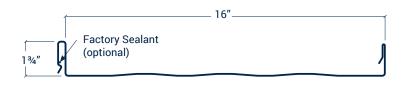

## WEATHER SNAP-16

Weather Snap-16 is a snap seamed roof panel. It is available in 24 gauge only.

- UL Construction No. 254, 255, 261, 303, 342, 343, 414, 436, 445, 446, 447, 448, 486, 508A, 543, 544
- · UL 580 Up-Lift tested / Class 90 Rated
- UL 2218 Hail Impact Resistant Tested Inclined: Unlimited / Impact Class 4
- Texas Department of Insurance\*
- · Florida Product Approval\*