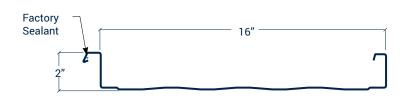

## WEATHER LOK-16

Weather Lok-16 is a mechanically seamed roof panel.

It is available in 24 gauge only.

- UL Construction No. 506, 506A, 506B
- · UL 580 Up-Lift tested / Class 90 Rated
- UL 2218 Hail Impact Resistant Tested Inclined: Unlimited / Impact Class 4
- Texas Department of Insurance\*
- · Florida Product Approval\*
- Dade County NOA\*