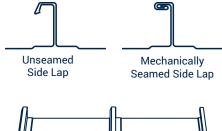

## WEATHER LOK-16

Weather Lok-16 is a mechanically seamed roof panel.

It is available in 24 gauge only.

- UL Construction No. 506, 506A, 506B
- · UL 580 Up-Lift tested / Class 90 Rated
- UL 2218 Hail Impact Resistant Tested Inclined: Unlimited / Impact Class 4
- Texas Department of Insurance\*
- · Florida Product Approval\*
- Dade County NOA\*