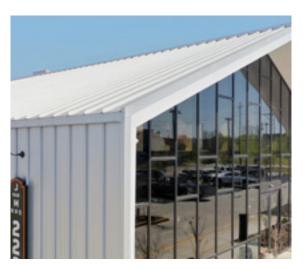

## WEATHER LOK-16

Weather Lok-16 is a mechanically seamed roof panel.

It is available in 24 gauge only.

- UL Construction No. 506, 506A, 506B
- · UL 580 Up-Lift tested / Class 90 Rated
- UL 2218 Hail Impact Resistant Tested Inclined: Unlimited / Impact Class 4
- Texas Department of Insurance\*
- · Florida Product Approval\*
- Dade County NOA\*