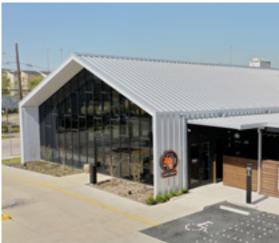

Restaurant | Building Project

| <br>Two Panels Shown Above |  |  |  |  |
|----------------------------|--|--|--|--|

| DESIGN PROPERTIES |             |             |                            |                               |                            |                               |  |  |
|-------------------|-------------|-------------|----------------------------|-------------------------------|----------------------------|-------------------------------|--|--|
|                   |             |             | TOP IN COMPRESSION         |                               | BOTTOM IN COMPRESSION      |                               |  |  |
| PANEL<br>GAUGE    | Fy<br>(KSI) | Wt<br>(PSF) | l <sub>x</sub><br>(In⁴-Ft) | M <sub>a</sub><br>(Kip-In/Ft) | l <sub>x</sub><br>(In⁴-Ft) | M <sub>a</sub><br>(Kip-In/Ft) |  |  |
| 24                | 50          | 1.23        | 0.1478                     | 2.7134                        | 0.1553                     | 2.8852                        |  |  |
| 22                | 50          | 1.56        | 0.1950                     | 3.6264                        | 0.1950                     | 3.6264                        |  |  |