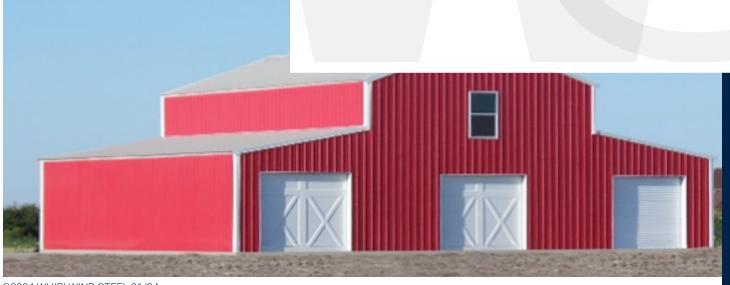

## FLEXIBILITY TO MATCH YOUR NEEDS

There is no such thing as a standard size with COLD FORMED buildings. You decide what length, width and height you need... in any direction down to the sixteenth of an inch. There are no additional costs for choosing the exact size you require.

Other companies call this flexibility a custom building and charge more for it. Not us. As a result, you get exactly what you need and don't have to settle for only what's available.

When you order a COLD FORMED steel building from Whirlwind Steel, you will be able to choose from a variety of styles, including American Barn, Gambrel, Gable and Single Slope—or any combination of these. Options such as mezzanine floors, overhangs and variable bays can be added in the planning stage with the click of a button.