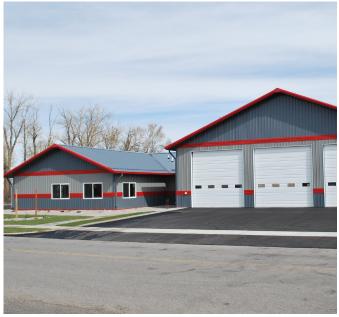

# STURDI-SPACE COLD FORMED BUILDINGS

## FLEXIBILITY TO MATCH YOUR NEEDS

There is no such thing as a standard size with COLD FORMED buildings. You decide what length, width and height you need... in any direction down to the sixteenth of an inch. There are no additional costs for choosing the exact size you require.

Other companies call this flexibility a custom building and charge more for it. Not us. As a result, you get exactly what you need and don't have to settle for only what's available.

When you order a COLD FORMED steel building from Whirlwind Steel, you will be able to choose from a variety of styles, including American Barn, Gambrel, Gable and Single Slope—or any combination of these. Options such as mezzanine floors, overhangs and variable bays can be added in the planning stage with the click of a button.