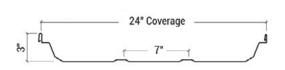

Super Span can be used for wall and roof applications. It is available in 26, 24, and 22 gauge.

- UL Construction No. 30, 79, 161,167
- · UL 580 Up-Lift tested / Class 90 Rated
- UL 2218 Hail Impact Resistant Tested Inclined: Unlimited / Impact Class 4
- Texas Department of Insurance \*
- Florida Product Approval\*
- Dade County NOA\*