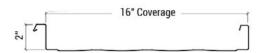

WEATHER LOK-16

Weather Snap-16 is a snap seamed roof panel. It is available in 24 gauge only.

- UL Construction No. 254, 255, 261, 303, 342, 343, 414, 436, 445, 446, 447, 448, 486, 508A, 543, 544
- UL 580 Up-Lift tested / Class 90 Rated
- UL 2218 Hail Impact Resistant Tested Inclined: Unlimited / Impact Class 4
- · Texas Department of Insurance\*
- Florida Product Approval\*