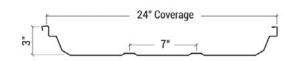

\* Contact Your Sales Representative for Current Pricing and Availability

7.2N Rib can be used for wall and roof applications.

It is available in 26, 24, and 22 gauge.

- UL Construction No. 244
- UL 580 Up-lift tested/ Class 90 Rated
- UL 2218 Hail Impact Resistant Tested Inclined: Unlimited / Impact Class 4
- Florida Product Approval\*

7.2N RIB

Accent II is a concealed fastener soffit/ liner panel. It is available in 24 gauge only.

Monarch is a wall panel. It is available in 26, and 24 gauge.

MONARCH

Super Seam Plus is a mechanically seamed roof panel. It is available in 24 gauge only.