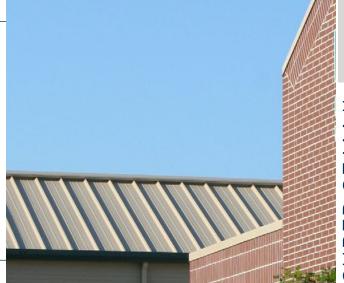

Super Span can be used for wall and roof applications. It is available in 26, 24, and 22 gauge.

- UL Construction No. 30, 79, 161,167
- · UL 580 Up-Lift tested / Class 90 Rated
- UL 2218 Hail Impact Resistant Tested Inclined: Unlimited / Impact Class 4
- Texas Department of Insurance \*
- Florida Product Approval\*
- Dade County NOA\*

Low Rib can be used for wall and roof applications.

It is available in 26, 24, and 22 gauge.

- UL Construction No. 39
- UL 580 Up-lift tested/ Class 90 Rated
- UL 2218 Hail Impact Resistant Tested Inclined: Unlimited / Impact Class 4
- Texas Department of Insurance\*
- Florida Product Approval\*

\* Contact Your Sales Representative for Current Pricing and Availability

7.2N Rib can be used for wall and roof applications.

It is available in 26, 24, and 22 gauge.

- UL Construction No. 244
- UL 580 Up-lift tested/ Class 90 Rated
- UL 2218 Hail Impact Resistant Tested Inclined: Unlimited / Impact Class 4
- Florida Product Approval\*