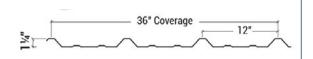

\* Contact Your Sales Representative for Current Pricing and Availability

7.2N Rib can be used for wall and roof applications.

It is available in 26, 24, and 22 gauge.

- UL Construction No. 244
- UL 580 Up-lift tested/ Class 90 Rated
- UL 2218 Hail Impact Resistant Tested Inclined: Unlimited / Impact Class 4
- Florida Product Approval\*

7.2N RIB

Accent II is a concealed fastener soffit/ liner panel. It is available in 24 gauge only.

Monarch is a wall panel. It is available in 26, and 24 gauge.

MONARCH

Super Seam Plus is a mechanically seamed roof panel. It is available in 24 gauge only.