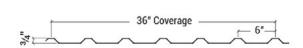

Low Rib can be used for wall and roof applications.

It is available in 26, 24, and 22 gauge.

- UL Construction No. 39
- UL 580 Up-lift tested/ Class 90 Rated
- UL 2218 Hail Impact Resistant Tested Inclined: Unlimited / Impact Class 4
- Texas Department of Insurance\*
- Florida Product Approval\*