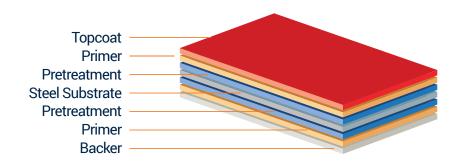

## OUR COUTING SYSTEM

Featuring warranties up to 40-years, each of these products offer a full line of trim, hardware and accessories. Whirlwind provides only the highest quality paint finishes, including 8 different colors of which 6 are especially intended to improve energy efficiency. Color charts are available for all products.