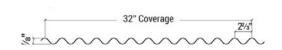

Super Span can be used for wall and roof applications. It is available in 26, 24, and 22 gauge.

- UL Construction No. 30, 79, 161,167
- · UL 580 Up-Lift tested / Class 90 Rated
- UL 2218 Hail Impact Resistant Tested Inclined: Unlimited / Impact Class 4
- Texas Department of Insurance \*
- Florida Product Approval\*
- Dade County NOA\*