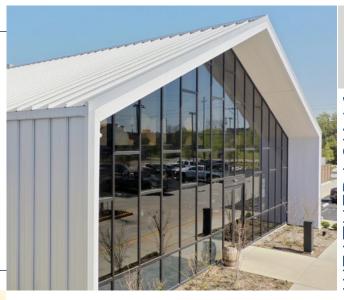

Super Span can be used for wall and roof applications. It is available in 26, 24, and 22 gauge.

- UL Construction No. 30, 79, 161,167
- · UL 580 Up-Lift tested / Class 90 Rated
- UL 2218 Hail Impact Resistant Tested Inclined: Unlimited / Impact Class 4
- Texas Department of Insurance \*
- Florida Product Approval\*
- Dade County NOA\*

Low Rib can be used for wall and roof applications.

It is available in 26, 24, and 22 gauge.

- UL Construction No. 39
- UL 580 Up-lift tested/ Class 90 Rated
- UL 2218 Hail Impact Resistant Tested Inclined: Unlimited / Impact Class 4
- Texas Department of Insurance\*
- Florida Product Approval\*

Cor-Span can be used for wall and roof applications.

It is available in 26, 24, and 22 gauge. It is an excellent choice for self storage corridors.

- UL 2218 Hail Impact Resistance
- Texas Department of Insurance\*

\* Contact Your Sales Representative for Current Pricing and Availability

7.2N Rib can be used for wall and roof applications.

It is available in 26, 24, and 22 gauge.

- UL Construction No. 244
- UL 580 Up-lift tested/ Class 90 Rated
- UL 2218 Hail Impact Resistant Tested Inclined: Unlimited / Impact Class 4
- Florida Product Approval\*