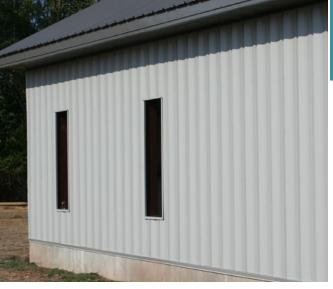

Low Rib can be used for wall and roof applications.

It is available in 26, 24, and 22 gauge.

- UL Construction No. 39
- UL 580 Up-lift tested/ Class 90 Rated
- UL 2218 Hail Impact Resistant Tested Inclined: Unlimited / Impact Class 4
- Texas Department of Insurance\*
- Florida Product Approval\*