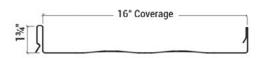

It is available in 24 gauge only.

- UL Construction No. 506, 506A, 506B
- · UL 580 Up-Lift tested / Class 90 Rated
- UL 2218 Hail Impact Resistant Tested Inclined: Unlimited / Impact Class 4
- Texas Department of Insurance\*
- Florida Product Approval\*
- Dade County NOA\*