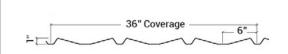

Super Span can be used for wall and roof applications. It is available in 26, 24, and 22 gauge.

- UL Construction No. 30, 79, 161,167
- · UL 580 Up-Lift tested / Class 90 Rated
- UL 2218 Hail Impact Resistant Tested Inclined: Unlimited / Impact Class 4
- Texas Department of Insurance \*
- Florida Product Approval\*
- Dade County NOA\*