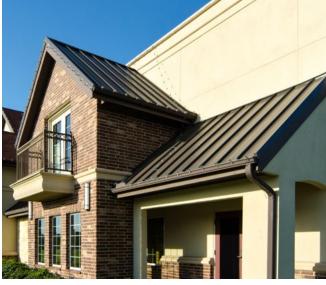

Super Seam II is a snap sealed standing seam roof panel.

It is available in 24 gauge only.

- UL Construction No. 180B, 205, 205A, 286, 303B, 534, 535, 536, 537, 541
- · UL 580 Up-Lift tested / Class 90 Rated
- UL 2218 Hail Impact Resistant Tested Inclined: Unlimited / Impact Class 4
- Florida Product Approval\*

Shadow Wall is a concealed fastener wall panel. It is available in 24 gauge only.

\* Contact Your Sales Representative for Current Pricing and Availability

Weather Lok-16 is a mechanically seamed roof panel.