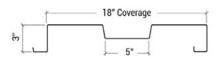

Low Rib can be used for wall and roof applications.

It is available in 26, 24, and 22 gauge.

- UL Construction No. 39
- UL 580 Up-lift tested/ Class 90 Rated
- UL 2218 Hail Impact Resistant Tested Inclined: Unlimited / Impact Class 4
- Texas Department of Insurance\*
- Florida Product Approval\*