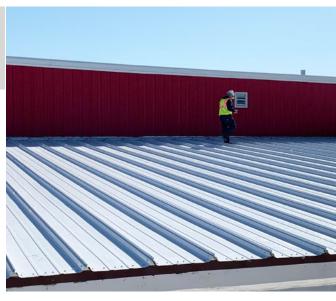

Super Seam II is a snap sealed standing seam roof panel.

It is available in 24 gauge only.

- UL Construction No. 180B, 205, 205A, 286, 303B, 534, 535, 536, 537, 541
- · UL 580 Up-Lift tested / Class 90 Rated
- UL 2218 Hail Impact Resistant Tested Inclined: Unlimited / Impact Class 4
- Florida Product Approval\*