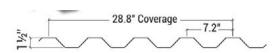

\* Contact Your Sales Representative for Current Pricing and Availability

7.2N Rib can be used for wall and roof applications.

It is available in 26, 24, and 22 gauge.

- UL Construction No. 244
- UL 580 Up-lift tested/ Class 90 Rated
- UL 2218 Hail Impact Resistant Tested Inclined: Unlimited / Impact Class 4
- Florida Product Approval\*

7.2N RIB

Accent II is a concealed fastener soffit/ liner panel. It is available in 24 gauge only.

Monarch is a wall panel. It is available in 26, and 24 gauge.

MONARCH

Super Seam Plus is a mechanically seamed roof panel. It is available in 24 gauge only.