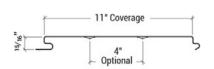

Low Rib can be used for wall and roof applications.

It is available in 26, 24, and 22 gauge.

- UL Construction No. 39
- UL 580 Up-lift tested/ Class 90 Rated
- UL 2218 Hail Impact Resistant Tested Inclined: Unlimited / Impact Class 4
- Texas Department of Insurance\*
- Florida Product Approval\*