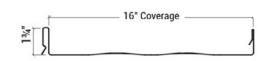

## STANDING SEAM & ARCHITECTURAL PANEL PROFILES

Weather Lok-16 is a mechanically seamed roof panel.

It is available in 24 gauge only.

- UL Construction No. 506, 506A, 506B
- UL 580 Up-Lift tested / Class 90 Rated UL 2218 Hail Impact Resistant Tested
- Inclined: Unlimited / Impact Class 4
- Texas Department of Insurance\* Florida Product Approval\*
- Dade County NOA\*