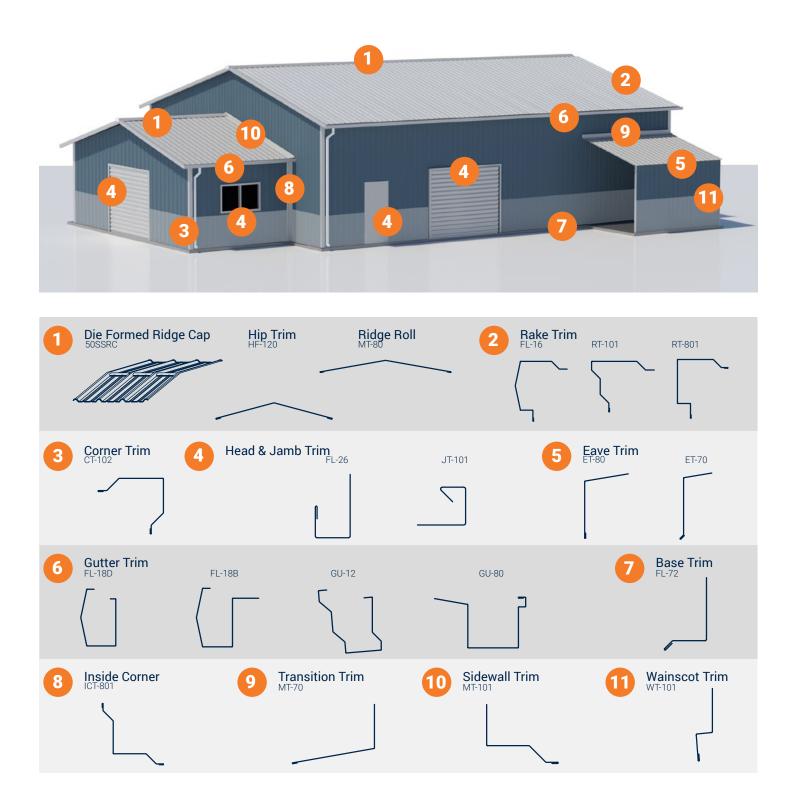

# 04 TRIM

Whirlwind gives you a full line of trim, hardware and accessories to customize your metal building project. Featuring a wide selection of colors, you'll find no one offers a better selection of trim – from the ground to the roof ridge – to finish your building design just the way you want. In fact, the trim displayed here is only a very small selection of our extensive offering of trim conditions.