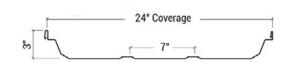

24" Coverage

Super Seam Plus is a mechanically seamed roof panel. It is available in 24 gauge only.

- UL Construction No. 180C, 287, 308A, 450, 538, 539, 540
- UL 580 Up-Lift tested / Class 90 Rated
- UL 2218 Hail Impact Resistant Tested Inclined: Unlimited / Impact Class 4
- Florida Product Approval\*