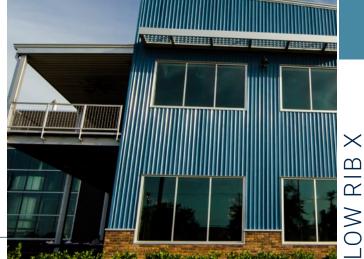

Low Rib can be used for wall and roof applications.

It is available in 26, 24, and 22 gauge.

- UL Construction No. 39
- UL 580 Up-lift tested/ Class 90 Rated UL 2218 Hail Impact Resistant Tested Inclined: Unlimited / Impact Class 4
- Texas Department of Insurance\*
- Florida Product Approval\*