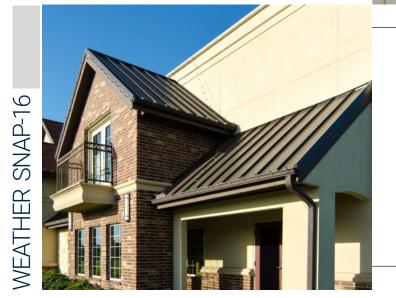

Weather Snap-16 is a snap seamed roof panel. It is available in 24 gauge only.

- UL Construction No. 254, 255, 261, 303, 342, 343, 414, 436, 445, 446, 447, 448, 486, 508A, 543, 544
- UL 580 Up-Lift tested / Class 90 Rated
- UL 2218 Hail Impact Resistant Tested Inclined: Unlimited / Impact Class 4
- Texas Department of Insurance\*
- Florida Product Approval\*