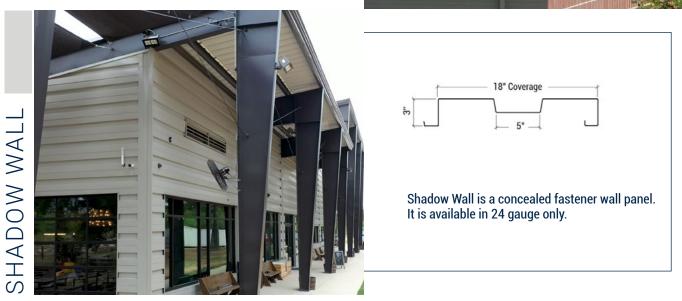

|      | 36" Coverage |         |
|------|--------------|---------|
| -    | So coverage  | — 12"—— |
| 35-~ |              | ~~~~    |

Super Span can be used for wall and roof applications. It is available in 26, 24, and 22 gauge.