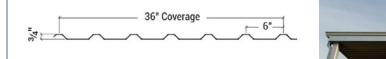

|      | 36" Coverage |         |
|------|--------------|---------|
| -    | So coverage  | — 12"—— |
| 35-~ |              | ~~~~    |

Super Span can be used for wall and roof applications. It is available in 26, 24, and 22 gauge.