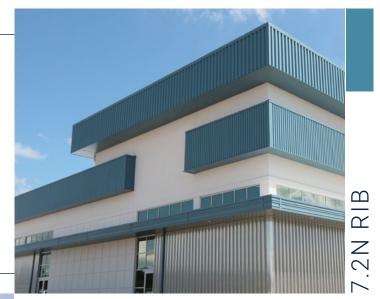

# COMMERCIAL & INDUSTRIAL PANEL PROFILES

7.2N Rib can be used for wall and roof applications.

- It is available in 26, 24, and 22 gauge.
  - UL Construction No. 244
  - UL 580 Up-lift tested/ Class 90 Rated
    UL 2218 Hail Impact Resistant Tested
  - Inclined: Unlimited / Impact Class 4