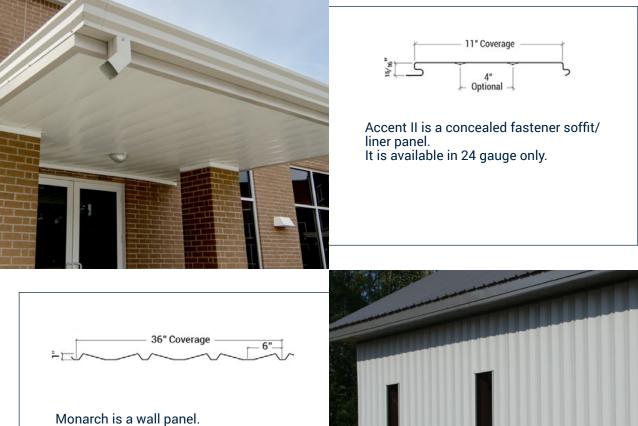

It is available in 26, and 24 gauge.

Florida Product Approval\*

 $\times$ 

MONARCH

Featuring warranties up to 40-years, each of these products offer a full line of trim, hardware and accessories. Whirlwind provides only the highest quality paint finishes, including 14 that are intended to improve energy efficiency. Color charts are available for all products.