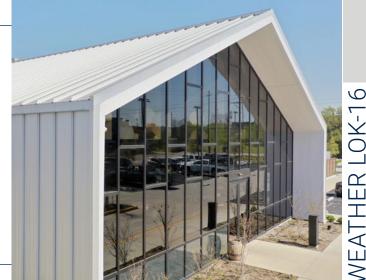

## STANDING SEAM & ARCHITECTURAL PANEL PROFILES

Weather Lok-16 is a mechanically seamed roof panel.

It is available in 24 gauge only.

- UL Construction No. 506, 506A, 506B
- UL 580 Up-Lift tested / Class 90 Rated UL 2218 Hail Impact Resistant Tested
- Inclined: Unlimited / Impact Class 4
- Texas Department of Insurance\* Florida Product Approval\*
- Dade County NOA\*