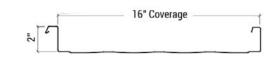

Low Rib can be used for wall and roof applications.

It is available in 26, 24, and 22 gauge.

- UL Construction No. 39
- UL 580 Up-lift tested/ Class 90 Rated UL 2218 Hail Impact Resistant Tested Inclined: Unlimited / Impact Class 4
- Texas Department of Insurance\*
- Florida Product Approval\*