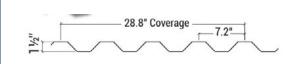

# COMMERCIAL & INDUSTRIAL PANEL PROFILES

7.2N Rib can be used for wall and roof applications.

- It is available in 26, 24, and 22 gauge.
  - UL Construction No. 244
  - UL 580 Up-lift tested/ Class 90 Rated
    UL 2218 Hail Impact Resistant Tested
  - Inclined: Unlimited / Impact Class 4